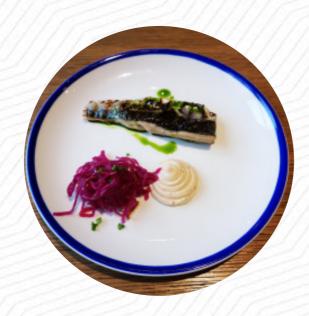

## The Sardine Factory Menu

https://menuweb.menu Quay Road, Cornwall,Isles of Scilly, United Kingdom (+44)1503770262

On this webpage, you can find the **complete** menu of The Sardine Factory from Cornwall, Isles of Scilly. Currently, there are **17** menus and drinks up for grabs. The Sardine Factory in Looe offers a mixed experience for diners. While some guests were disappointed with the food, finding it cold and lacking in flavor, others praised the amazing food and excellent service. The lively atmosphere and attention to detail in the kitchen were highlights. The staff were friendly and professional, offering top-notch service. The seafood dishes received particular praise, with the crab linguine and St. Austell mussels being standouts. Overall, the restaurant offers a wonderful dining experience, with some guests already planning return visits.