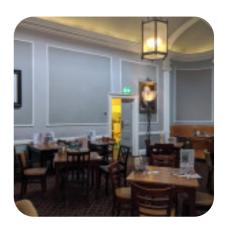

earty gammon special. Overall, this is a recommended spot for students or anyone seeking a casual hangout without breaking the bank.

# The Crown Menu



#### **Breakfast**

**TWO EGGS** 

### **Starters & Salads**

**POTATO CHIPS** 

#### Indian

**CHICKEN CURRY** 

#### **Hot Drinks**

COFFEE

# **Restaurant Category**

**BAR** 

#### **Drinks**

**DRINKS** 

#### **BEER**

# These Types Of Dishes Are Being Served

**FISH** 

**SALAD** 

**TOSTADAS** 

**BURGER** 

# **Ingredients Used**

**SALMON** 

**BEEF** 

**LETTUCE** 

**PEAS** 

**TOMATO** 

# The Crown

Crown Passage, Worcester, United Kingdom

**Opening Hours:** 

Sunday 07:00-00:00 Monday 07:00-00:00 Tuesday 07:00-00:00 Wednesday 07:00-00:00 Thursday 07:00-01:00 Friday 07:00-01:00 Saturday 07:00-02:00

Made with menuweb.menu