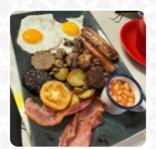

## These Types Of Dishes Are Being Served

**WRAP** 

**CHICKEN** 

**PANINI** 

**BREAD** 

**SALAD** 

**FISH** 