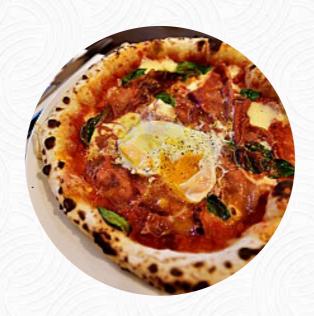

## Flour and Ash Menu

PORTABELLA MUSHROOM

**NORTH AFRICAN SPICED** 

**VENTRICINA (SPICY SALAMI)** 

**SIMMS HILL MIXED LEAVES** 

TRUFFLED POLENTA CHIPS

**VEGETABLE** 

| Non Alcoholic Drinks SPARKLING WATER   | £2       | COURGETTE & HERB SLAW |
|----------------------------------------|----------|-----------------------|
| PIZZA MARGHERITA                       | £9       |                       |
| Burritos<br>CHORIZO (SPICY)            | £13      |                       |
| Soft Drinks                            | £2       |                       |
| Small Plates NOCELLARA OLIVES          | £4       |                       |
| These Types Of Dishes Are Being Served | <b>3</b> |                       |
| Uncategorized                          |          |                       |
| ANCHOVY & GARLIC                       | £12      |                       |
| SPINACH                                | £13      |                       |
| SPECK (SMOKED HAM FROM THE MOUNTAINS)  | £14      |                       |
| OX CHEEK & RED WINE RAGU               | £14      |                       |