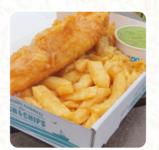

## Priory Plaice Fish And Chips Menu

https://menuweb.menu Elmhurst Priory Road, South Lakeland, United Kingdom +441229480401









Here you can find the menu of Priory Plaice Fish And Chips in South Lakeland. At the moment, there are 16 dishes and drinks on the card. Traditional fish and chip takeaway offering high-quality, sustainably sourced fish and hand-cut chips made from the finest potatoes. Located just outside the town center of the popular town of Ulverston, our purpose-built premises include a free customer car park and an outdoor seating area. We are a quality, award-winning family business dedicated to serving delicious food.

# Priory Plaice Fish And Chips Menu



#### **Entrées**

**NUGGETS** 

#### Chicken

**CHICKEN NUGGETS** 

#### Sauces

**CURRY SAUCE** 

### **Appetizer**

**TARTARE** 

#### Indian

**CHICKEN CURRY** 

#### **Hot Drinks**

**TEA** 

#### **Fish Dishes**

FISH AND CHIPS
FISH CHI