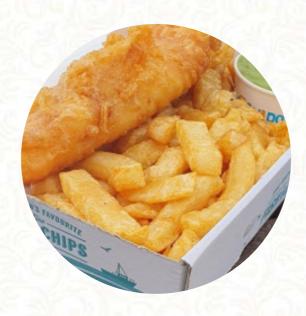

## Priory Plaice Fish And Chips Menu

https://menuweb.menu Elmhurst Priory Road, South Lakeland, United Kingdom +441229480401









Here you can find the menu of Priory Plaice Fish And Chips in South Lakeland. At the moment, there are 16 dishes and drinks on the card. Traditional fish and chip takeaway offering high-quality, sustainably sourced fish and hand-cut chips made from the finest potatoes. Located just outside the town center of the popular town of Ulverston, our purpose-built premises include a free customer car park and an outdoor seating area. We are a quality, award-winning family business dedicated to serving delicious food.

# Priory Plaice Fish And Chips Menu



#### **Entrées**

**NUGGETS** 

#### Chicken

**CHICKEN NUGGETS** 

#### Sauces

**CURRY SAUCE** 

### **A