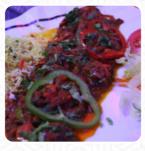

# The New Shalimar Menu

<u>https://menuweb.menu</u> 100, Cheshire East, United Kingdom +441625435400,+441625614734 - https://thenewshalimar.co.uk









On this webpage, you can find the **complete** <u>menu</u> of **The New Shalimar** from Cheshire East. Currently, there are **16** meals and drinks up for grabs. Shalimar Indian Restaurant in Macclesfield has garnered a reputation for both dining in and takeaways. While many patrons celebrate the rich flavors and generous portions, recent feedback highlights inconsistencies in the quality of some dishes, with complaints about blandness and varying meat portions. Despite these concerns, loyal customers praise the staff's friendliness and the restaurant's vibrant atmosphere. Special mentions include the Nepalese dishes and standout starters, such as scallops. Notably, the Sunday evening offer remains a popular choice. Overall, Shalimar is a beloved spot, though some onlookers hope for