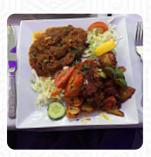

# The New Shalimar Menu

<u>https://menuweb.menu</u> 100, Cheshire East, United Kingdom +441625435400,+441625614734 - https://thenewshalimar.co.uk









On this webpage, you can find the **complete** <u>menu</u> of **The New Shalimar** from Cheshire East. Currently, there are **16** meals and drinks up for grabs. Shalimar Indian Restaurant in Macclesfield has garnered a reputation for both dining in and takeaways. While many patrons celebrate the rich flavors and generous portions, recent feedback highlights inconsistencies in the quality of some dishes, with complaints about blandness and varying meat portions. Despite these concerns, loyal customers praise the staff's friendliness and the restaurant's vibrant atmosphere. Special mentions include the Nepalese dishes and standout starters, such as scallops. Notably, the Sunday evening offer remains a popular choice. Overall, Shalimar is a beloved spot, though some onlookers hope fo