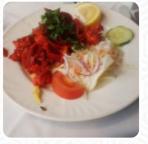

# The New Shalimar Menu

<u>https://menuweb.menu</u> 100, Cheshire East, United Kingdom +441625435400,+441625614734 - https://thenewshalimar.co.uk









On this webpage, you can find the **complete** <u>menu</u> of **The New Shalimar** from Cheshire East. Currently, there are **16** meals and drinks up for grabs. Shalimar Indian Restaurant in Macclesfield has garnered a reputation for both dining in and takeaways. While many patrons celebrate the rich flavors and generous portions, recent feedback highlights inconsistencies in the quality of some dishes, with complaints about blandness and varying meat portions. Despite these concerns, loyal customers praise the staff's friendliness and the restaurant's vibrant atmosphere. Special mentions include the Nepalese dishes and standout starters, such as scallops. Notably, the Sunday evening offer remains a popular choice. Overall, Shalimar is a beloved spot, though some onlookers hope for a re