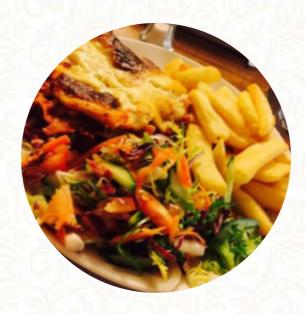

# Ye Olde George Inne Menu

https://menuweb.menu Church Street, Sevenoaks, United Kingdom +441959522017 - http://officialpubguide.com/pubdetails.php?pubid=5207









# Ye Olde George Inne Menu



#### **Drinks**

**DRINKS** 

#### Starters & Salads

**POTATO CHIPS** 

#### **Sauces**

**GRAVY** 

## **Beverages**

**JUICES** 

## **Ingredients Used**

**CHOCOLATE** 

## **Restaurant Category**

**BAR** 

**ITALIAN** 

# These Types Of Dishes Are Being Served



MEAT
LAMB
BURGER

**PIZZA** 

**BREAD** 

**SANDWICH** 

**FISH** 

**PANINI** 

# Ye Olde George Inne

Church Street, Sevenoaks, United Kingdom

**Opening Hours:** 

Sunday 12:00-22:30 Monday 12:00-23:00 Tuesday 12:00-23:00 Wednesday 12:00-23:00 Thursday 12:00-23:00 Friday 12:00-23:00 Saturday 12:00-23:00

Made with menuweb.