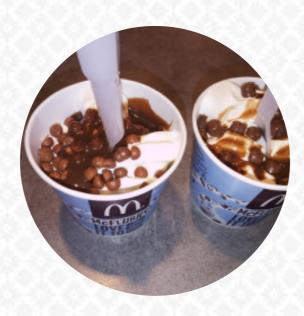

# Mcdonald's Menu

https://menuweb.menu
AT, Kylemore Rd, Naas Rd, Dublin, Ireland, Dublin Road, Ratoath
+35314505722 - http://www.mcdonalds.ie/iehome/home.html









# Mcdonald's Menu



## **Burger**

**BIG MAC** 

#### Chicken

**CHICKEN NUGGETS** 

#### **Potatoes**

**HASH BROWNS** 

#### **Hot Drinks**

**COFFEE** 

#### **Mcmuffin**

**EGG MCMUFFIN** 

### **Mexican-American Food**

**EMPANADAS** 

#### Dessert

**APPLE PIE** 

**CREPES** 

**MILKSHAKES** 

# Ingredients Used

**CHEESE** 

**BACON** 

**PORK MEAT** 

# These Types Of Dishes Are Being Served

**ICE CREAM** 

**FISH** 

**CHICKEN** 

**MEAT** 

# Mcdonald's

AT, Kylemore Rd, Naas Rd, Dublin, Ireland, Dublin Road, Ratoath

#### **Opening Hours:**

Monday 00:00-00:00 Tuesday 00:00-00:00 Wednesday 00:00-00:00 Thurs