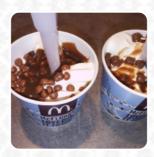

# Mcdonald's Menu

https://menuweb.menu
AT, Kylemore Rd, Naas Rd, Dublin, Ireland, Dublin Road, Ratoath
+35314505722 - http://www.mcdonalds.ie/iehome/home.html









# Mcdonald's Menu



## **Burger**

**BIG MAC** 

#### Chicken

**CHICKEN NUGGETS** 

#### **Potatoes**

**HASH BROWNS** 

#### **Hot Drinks**

**COFFEE** 

#### **Mcmuffin**

**EGG MCMUFFIN** 

### **Mexican-American Food**

**EMPANADAS** 

#### Dessert

**APPLE PIE** 

**CREPES** 

**MILKSHAKES** 

# Ingredients Used

**CHEESE** 

**BACON** 

**PORK MEAT** 

# These Types Of Dishes Are Being Served

**ICE CREAM** 

**FISH** 

**CHICKEN** 

**MEAT** 

# Mcdonald's

AT, Kylemore Rd, Naas Rd, Dublin, Ireland, Dublin Road, Ratoath

#### **Opening Hours:**

Monday 00:00-00:00 Tuesday 00:00-00:00 Wednesday 00:00-00:00 Thursday 00:00-00:00 Friday 00:00-00:00 Saturday 00:00-00:00 Sunday 00:00-00:00

Made with menuweb.menu