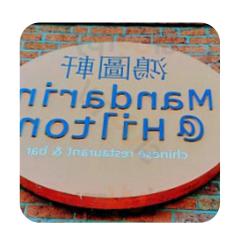

## **Mandarin Chinese Menu**

<u>https://menuweb.menu</u> Eggington Road, Derby I-, United Kingdom

## **Mandarin Chinese**

Eggington Road, Derby I-, United Kingdom

**Opening Hours:** 

Monday 17:00 -23:00 Tuesday 17:00 -23:00 Wednesday 17:00 -23:00 Thursday 17:00 -23:00 Friday 17:00 -23:00 Saturday 17:00 -23:00 Sunday 12:30 -23:00