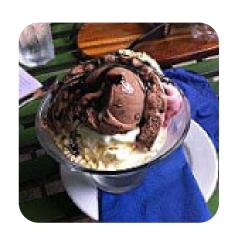

# These Types Of Dishes Are Being Served

**BURGER** 

**ICE CREAM** 

**DESSERTS** 

**PANINI** 

**SALAD** 

**PIZZA** 