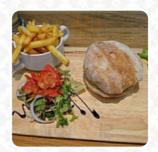

# These Types Of Dishes Are Being Served

**BURGER** 

**ICE CREAM** 

**DESSERTS** 

**PANINI** 

**SALAD** 

**PIZZA** 