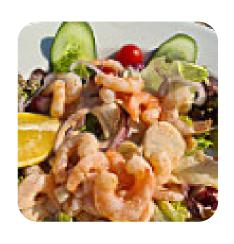

# These Types Of Dishes Are Being Served

SALAD
FISH
ROAST BEEF

MUSSELS LAMB BURGER