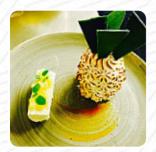

# **Queens Head Menu**

https://menuweb.menu United Kingdom, Epping Forest +441277899231 - http://www.queensheadfyfield.co.uk









## **Queens Head Menu**



#### **Fish Dishes**

**FISH & CHIPS** 

#### **Drinks**

**BEER** 

### **Schnitzel**

**SCHNITZEL** 

#### **Dessert**

STICKY TOFFEE PUDDING

## **Chicken Wings**

**WINGS** 

#### **Restaurant Category**

**BAR** 

## **Ingredients Used**

**SCALLOPS** 

**PORK MEAT** 

**BEEF** 

**MUSHROOMS** 

# These Types Of Dishes Are Being Served



SALAD
FISH
ROAST BEEF

MUSSELS LAMB BURGER

# **Queens Head**

United Kingdom, Epping Forest

Opening Hours: Sunday 12:00-19:00 Wednesday 12:00-23:00 Thursday 12:00-23:00 Friday 12:00-23:00 Saturday 12:00-23:00

Made with menuweb.menu