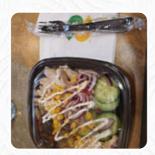

## **Subway Menu**

https://menuweb.menu
Bridgewater Shopping Centre, Renfrewshire, United Kingdom +441418120350,+441418128135 - https://subway.co.uk

Here you can find the <a href="menu">menu</a> of Subway in Renfrewshire. At the moment, there are 16 meals and drinks on the card. At your local Subway located at 10 Bridgewater Shopping Centre, we invite you to customize your sub, salad, or wrap with all your favorite ingredients. From a variety of meats or plant-based options, to tasty cheeses, freshly cut veggies, and our signature sauces, you can truly make it what you want. Whether you prefer a meaty sub with extra cheese, a spicy wrap with hot sauce, or a plant-based salad with no olives, our talented Sandwich Artists are here to bring your culinary creations to life. Visit us in-store, order through our Subcard app for collection, or have your order delivered to your home via Just Eat, Uber Eats, or Deliveroo. Embrace your cravings and customize your meal exactly how you like it at Subway!.