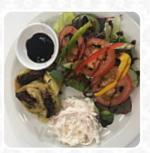

## These Types Of Dishes Are Being Served

**BREAD** 

**TOSTADAS** 

**MEAT** 

**PANINI** 