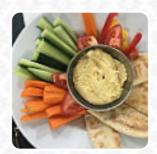

## These Types Of Dishes Are Being Served

**BREAD** 

**TOSTADAS** 

**MEAT** 

**PANINI** 