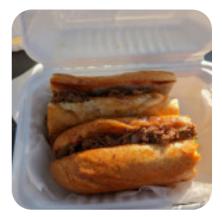

tract from the overall experience. However, friendly staff and an organized atmosphere are highlighted as pluses. Ultimately, Terminal 2 has the potential to enhance travel experiences, but it requires improvements in food variety, service quality, and accessibility to ensure every guest feels valued and catered to.

# **Dublin Airport Terminal 2 Menu**



## Sandwiches

**CALIFORNIA SANDWICH** 

# Drinks

DRINKS

## Sauces

GUACAMOLE

# **Restaurant Category**

MEXICAN

# **Mexican Dishes**



TACOS ENCHILADAS TACO

#### **Ingredients Used**

CORNED BEEF

BEEF

ONION

## These Types Of Dishes Are Being Served

SOUP TOSTADAS BURGER FISH PANINI

QUESADILLAS

# **Dublin Airport Terminal 2**

Dublin Airport Terminal 2, T1 Service Yard Road, Swords, County Dublin, Ireland **Opening Hours:** 



Made with menuweb.menu