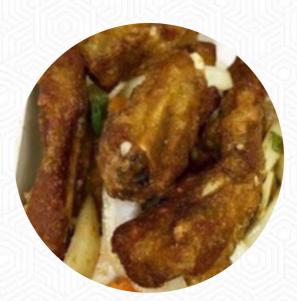

## Pearl Dragon Menu

<u>https://menuweb.menu</u> 36 High St, Shropshire, United Kingdom +441939234423 - https://www.facebook.com/PearlDragonWem/



On this site, you can find the **complete <u>menu</u> of Pearl Dragon** from Shropshire. Currently, there are **16** courses and drinks available. Pearl Dragon stands out as a beloved local Chinese takeaway known for its delicious dishes and friendly service. Diners appreciate the generous portion sizes and diverse menu, including excellent vegan options. Many have lauded its swift delivery, often arriving earlier than expected. While some customers experienced delivery issues and cold food, the overall sentiment is overwhelmingly positive, with frequent praise for the attentive staff and high-quality meals. Despite minor hiccups, loyal pa