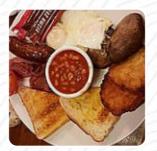

## **Old Marine Menu**

https://menuweb.menu 10 St Edmunds Terrace, King's Lynn and West Norfolk, United Kingdom +441485533310 - http://marinehotelhunstanton.com

Here you can find the <u>menu</u> of Old Marine in King's Lynn and West Norfolk. At the moment, there are 16 menus and drinks on the menu. Nestled in the heart of Hunstanton, this traditional pub exudes a warm and friendly atmosphere, ideal for those seeking hearty pub fare rather than fine dining. While some have noted room for improvement in service and decor, many patrons rave about the generous portions and quality of the dishes offered, including a standout breakfast and unique menu items. Dog-friendly and praised for its welcoming staff, the pub is perfect for casual visits. Though the seafood chowder elicited mixed reviews, the overall experience is one of comfort, value, and a sense of community, ensuring a delightful stay for all.