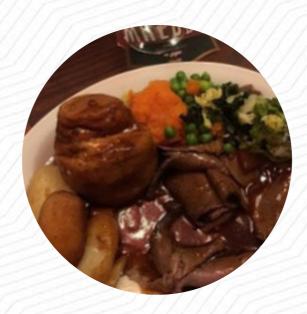

## **Old Marine Menu**

https://menuweb.menu 10 St Edmunds Terrace, King's Lynn and West Norfolk, United Kingdom +441485533310 - http://marinehotelhunstanton.com

Here you can find the <u>menu</u> of Old Marine in King's Lynn and West Norfolk. At the moment, there are 16 menus and drinks on the menu. Nestled in the heart of Hunstanton, this traditional pub exudes a warm and friendly atmosphere, ideal for those seeking hearty pub fare rather than fine dining. While some have noted room for improvement in service and decor, many patrons rave about the generous portions and quality of the dishes offered, including a standout breakfast and unique menu items. Dog-friendly and praised for its welcoming staff, the pub is perfect for casual visits. Though the seafood chowder elicited mixed reviews, the overall experience is one of comfort, value, and a sense of community, ensuring a delightful stay for all.