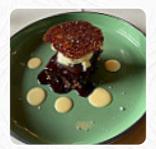

# These Types Of Dishes Are Being Served

FISH LAMB SALAD

**DESSERTS** 

**BREAD** 

**TUNA STEAK** 