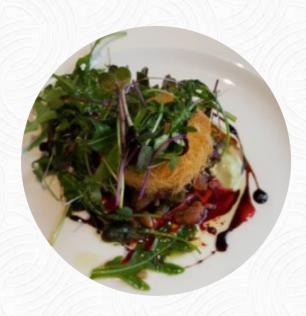

# These Types Of Dishes Are Being Served

FISH LAMB SALAD

**DESSERTS** 

**BREAD** 

**TUNA STEAK** 