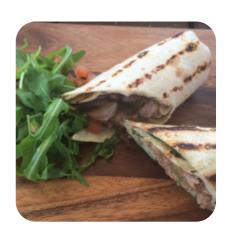

# These Types Of Dishes Are Being Served

**FISH** 

**SALAD** 

**BURGER** 

**PASTA** 

**CHICKEN** 