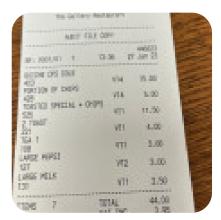

| AUDIT FI                                                                                                                                          | Restaurant |                    | 11 |
|---------------------------------------------------------------------------------------------------------------------------------------------------|------------|--------------------|----|
|                                                                                                                                                   | 13:36 2    | 446823<br>7 Jan 23 |    |
| OUICHE OPS COLE<br>403<br>PORTION OF CHIPS<br>428<br>TOASTED SPECIAL + CHIN<br>525<br>2 TOAST<br>221<br>TEA 1<br>108<br>ARGE PEPSI<br>7<br>F MILK | VT4        | 15.00              |    |
|                                                                                                                                                   | VT4        | 5.00               | 1  |
|                                                                                                                                                   | VT1        | 11.50              |    |
|                                                                                                                                                   | VT1        | 4.00               | E  |
|                                                                                                                                                   | VT1        | 3.00               |    |
|                                                                                                                                                   | VT2        | 3.00               |    |
|                                                                                                                                                   | VT1        | 2.50               |    |
|                                                                                                                                                   | TOTAL      | 44 ~               |    |