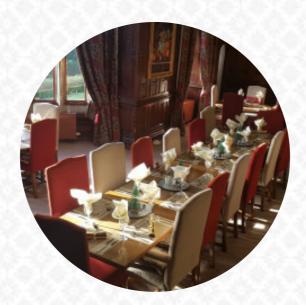

### **Stonehill Dining Room Menu**

<u>https://menuweb.menu</u> United Kingdom, Wealden (+44)1435865691 - http://holycrosspriory.co.uk/

A **comprehensive** <u>menu</u> of Stonehill Dining Room from Wealden covering all **16** meals and drinks can be found here on the food list. The Stonehill Dining Room is located within the breathtaking Holy Cross Priory neogothic mansion, nestled in the beautifully landscaped grounds of Cross-in-Hand, near Heathfield. The restaurant's large fireplace and dramatic ceiling add to the unique ambiance, perfect for enjoying freshly prepared meals.