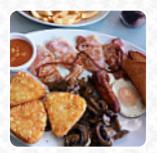

# These Types Of Dishes Are Being Served

**MEAT** 

**PANINI** 

**TOSTADAS** 

## **Ingredients Used**

**CHEESE** 

**BACON** 

**HAM** 

**PORK MEAT** 

**MUSHROOMS** 

**SAUSAGE** 