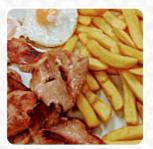

# These Types Of Dishes Are Being Served

**MEAT** 

**PANINI** 

**TOSTADAS** 

## **Ingredients Used**

**CHEESE** 

**BACON** 

**HAM** 

**PORK MEAT** 

**MUSHROOMS** 

**SAUSAGE** 