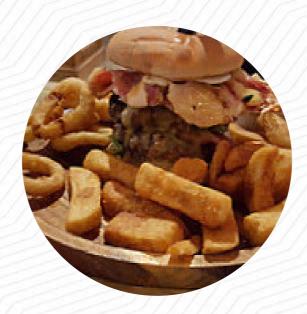

## **Burger**

**BEEF BURGER** 

## **Ingredients Used**

PORK MEAT
HAM
BEEF

# These Types Of Dishes Are Being Served

**BURGER** 

**MEAT** 

**PANINI** 

**FISH** 