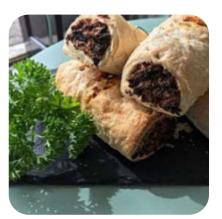

### Wallace Donut Menu

<u>https://menuweb.menu</u> 45 Seymour Street, Lisburn I-BT27 4SY, United Kingdom +447951608529



Here you can find the <u>menu</u> of Wallace Donut in Lisburn. At the moment, there are 16 meals and drinks on the menu.

# **Wallace Donut Menu**

#### Chicken

**PINEAPPLE CHICKEN** 

#### Sauces

SALSA

Dessert SALTED CARAMEL

Hot Pies SAUSAGE ROLL

#### **Restaurant Category**

**VEGAN** 

#### **These Types Of Dishes Are Being Served**

PANINI

## Wallace Donut

45 Seymour Street, Lisburn I-BT27 4SY, United Kingdom

**Opening Hours:** ---



### **Sandwiches**

HAM AND CHEESE **CHEESE SANDWICH** 

Hot Drinks COFFEE TEA

#### **Ingredients Used**

**CHEESE** HAM SAUSAGE **BANANA** CARAMEL **PORK MEAT** 



Made with menuweb.menu