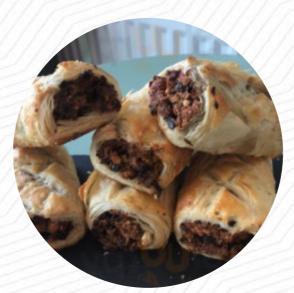

### Wallace Donut Menu

<u>https://menuweb.menu</u> 45 Seymour Street, Lisburn I-BT27 4SY, United Kingdom +447951608529



Here you can find the <u>menu</u> of Wallace Donut in Lisburn. At the moment, there are 16 meals and drinks on the menu.

# **Wallace Donut Menu**

#### Chicken

**PINEAPPLE CHICKEN** 

#### Sauces

SALSA

Dessert SALTED CARAMEL

Hot Pies SAUSAGE ROLL

#### **Restaurant Category**

**VEGAN** 

#### **These Types Of Dishes Are Being Served**

PANINI

## Wallace Donut

45 Seymour Street, Lisburn I-BT27 4SY, United Kingdom

**Opening Hours:** ---



### **Sandwiches**

HAM AND CHEESE **CHEESE SANDWICH** 

Hot Drinks COFFEE TEA

#### **Ingredients Used**

**CHEESE** HAM SAUSAGE **BANANA** CARAMEL **PORK MEAT** 



Made with menuweb.menu