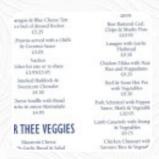

## The Great Malvern

Graham Road, Malvern I-WR14 2HN, United Kingdom

**Opening Hours:** 

Monday 12:00-14:00 Tuesday 12:00-14:00 Wednesday 12:00-14:00 Thursday 12:00-14:00 Friday 12:00-14:00 Saturday 12:00-14:00 zega de Mac Clarac Tart. as had of drawed Noder: (5.25

Shareuschol nelvo Cellis de Georges Neser 63-29 Nachor

Santad Station of State

Succession Observer
44.50
Toose boulle with fined

R THEE VEGGIES

Managed Cheese

Bow Battered Cod. Chips de Monto Pron-23-2-25 Longos e eth Cot for Electronal (20-20 Chipken: Tibba with No.

Exe and Poppedismo (H.2) Bool in Susse Her. Fei

with Vigitables (X M Publi Schnings) with Proper Sence, Mark III Vigitable (2005)

CADNO Camity-Camariole with Bromp Ay Taggradies 89-15

Chicken Channel 649 Savary Blee & Veger