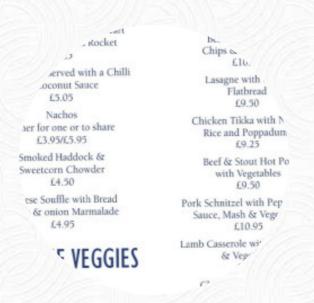

## The Great Malvern

Graham Road, Malvern I-WR14 2HN, United Kingdom

**Opening Hours:** 

Monday 12:00-14:00 Tuesday 12:00-14:00 Wednesday 12:00-14:00 Thursday 12:00-14:00 Friday 12:00-14:00 Saturday 12:00-14:00 zega de Mac Clarac Tart. as had of drawed Noder: (5.25

Shareuschol nelvo Cellis de Georges Neser 63-29 Nachor

Santad Station of State

Succession Observer
44.50
Toose boulle with fined

R THEE VEGGIES

Managed Cheese

Bow Battered Cod. Chips de Monto Pron-23-2-25 Longos e eth Cot for Electronal (20-20 Chipken: Tibba with No.

Exe and Poppedismo (H.2) Bool in Susse Her. Fei

with Vigitables (X M Publi Schnings) with Proper Sence, Mark III Vigitable (2005)

CADNO Camity-Camariole with Bromp Ay Taggradies 89-15

Chicken Channel 649 Savary Blee & Veger