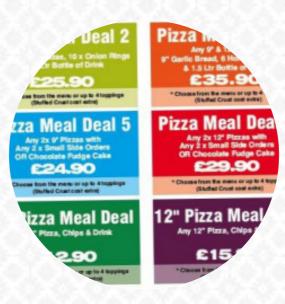

## **Bodmin Chicken And Pizza House Menu**

https://menuweb.menu 27 Honey Street, Bodmin I-PL31 2DL, United Kingdom +441208264164









## **Bodmin Chicken And Pizza House Mel**

Salads

**SALAD** 

**Sauces** 

**GARLIC SAUCE** 

**Chicken Wings** 

**WINGS** 

**Pieces** 

**PIECES** 

**Mixed Specialties** 

**KEBAB** 

**Starters & Salads** 

**FRENCH FRIES** 

**POTATO CHIPS** 

Ingredients Used

**PORK MEAT** 

**GARLIC** 

Chicken

**CHICKEN WINGS** 

**FRIED CHICKEN** 

**HOT WINGS** 

These Types Of Dishes Are Being Served

**CHICKEN** 

**BURGER** 

**PIZZA** 

**MEAT** 

## **Bodmin Chicken And Pizza House**

27 Honey Street, Bodmin I-PL31 2DL, United Kingdom

**Opening Hours:** 

Tuesday 16:00-22:00 Wednesday 16:00-22:00 Thursday 16:00-22:00 Friday 16:00-22:00 Saturday 1