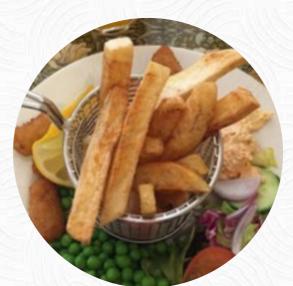

# Flat White Cafe Menu

https://menuweb.menu 15 Penrhyn Road, Colwyn Bay I-LL29 8LG, United Kingdom +441492534144







## Flat White Cafe Menu



#### **Fish Dishes**

**FISH FINGER** 

#### **Drinks**

**DRINKS** 

#### Indian

**CHAI** 

**CHAILATTE** 

### **Hot Drinks**

**COFFEE** 

**TEA** 

## **Restaurant Category**

**VEGAN** 

#### **VEGETARIAN**

# **Ingredients Used**

**BACON** 

**AVOCADO** 

# These Types Of Dishes Are Being Served

**TOSTADAS** 

**SALAD** 

**PANINI** 

**FISH** 

**CHICKEN** 

**WRAP** 

**DESSERTS** 

# **Flat White Cafe**

15 Penrhyn Road, Colwyn Bay I-LL29 8LG, United Kingdom

#### **Opening Hours:**

Monday 09:00-16:00 Tuesday 09:00-16:00 Wednesday 09:00-16:00 Thursday 09:00-16:00 Friday 09:00-16:00

Made with menuweb.menu