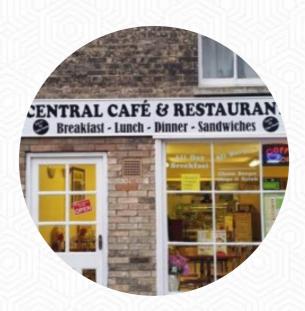

## **Central Cafe Menu**

https://menuweb.menu

Unit 1A St. Nicholas House White White Hart Street, Thetford I-IP24 1AA, United Kingdom

+447710600223,+441842760101

Here you can find the <u>menu</u> of Central Cafe in Thetford. At the moment, there are 15 dishes and drinks on the card.

## **Central Cafe**

Unit 1A St. Nicholas House House White White Hart Street, Thetford I-IP24 1AA, United Kingdom **Opening Hours:** 

Tuesday 08:30-17:00 Wednesday 08:30-17:00 Thursday 08:30-17:00 Friday 08:30-17:00 Saturday 08:30-17:00 Sunday 09:00-16:00