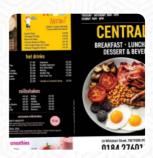

## **Central Cafe Menu**

https://menuweb.menu

Unit 1A St. Nicholas House White White Hart Street, Thetford I-IP24 1AA, United Kingdom

+447710600223,+441842760101

Here you can find the <u>menu</u> of Central Cafe in Thetford. At the moment, there are 15 dishes and drinks on the card.

## **Central Cafe Menu**

**Dessert** 

**MILKSHAKES** 

**Soft Drinks** 

**JUICE** 

**Omelettes** 

**CHEESE OMELETTE** 

**Egg Dishes** 

**OMELETTE** 

**Hot Drinks** 

**COFFEE** 

**TEA** 

Ingredients Used

**BACON** 

**CHEESE** 

**PORK MEAT** 

**SPINACH** 

These Types Of Dishes Are Being Served

**MEAT** 

**BURGER** 

**TOSTADAS** 

**PANINI** 

**CHICKEN** 

## **Central Cafe**

Unit 1A St. Nicholas House House White White Hart Street, Thetford I-IP24 1AA, United Kingdom **Opening Hours:** 

Tuesday 08:30-17:00 Wednesday 08:30-17:00 Thursday 08:30-17:00 Friday 08:30-17:00 Saturday 08:30-17:00 Sunday 09:00-16:00