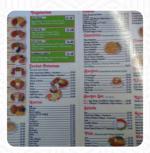

## **Central Cafe Menu**

https://menuweb.menu

Unit 1A St. Nicholas House White White Hart Street, Thetford I-IP24 1AA, United Kingdom

+447710600223,+441842760101

Here you can find the <u>menu</u> of Central Cafe in Thetford. At the moment, there are 15 dishes and drinks on the card.

## **Central Cafe Menu**

**Dessert** 

**MILKSHAKES** 

**Soft Drinks** 

**JUICE** 

**Omelettes** 

**CHEESE OMELETTE** 

**Egg Dishes** 

**OMELETTE** 

**Hot Drinks** 

**COFFEE** 

**TEA** 

Ingredients Used

**BACON** 

**CHEESE** 

**PORK MEAT** 

**SPINACH** 

These Types Of Dishes Are Being Served

**MEAT** 

**BURGER** 

**TOSTADAS** 

**PANINI** 

**CHICKEN** 