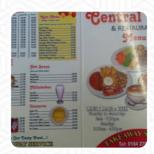

## **Central Cafe Menu**

https://menuweb.menu

Unit 1A St. Nicholas House White White Hart Street, Thetford I-IP24 1AA, United Kingdom

+447710600223,+441842760101

Here you can find the <u>menu</u> of Central Cafe in Thetford. At the moment, there are 15 dishes and drinks on the card.

## **Central Cafe Menu**

**Dessert** 

**MILKSHAKES** 

**Soft Drinks** 

**JUICE** 

**Omelettes** 

**CHEESE OMELETTE** 

**Egg Dishes** 

**OMELETTE** 

**Hot Drinks** 

**COFFEE** 

**TEA** 

Ingredients Used

**BACON** 

**CHEESE** 

**PORK MEAT** 

**SPINACH** 

These Types Of Dishes Are Being Served

**MEAT** 

**BURGER** 

**TOSTADAS** 

**PANINI** 

**CHICKEN** 