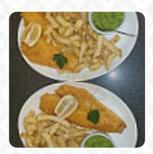

## Island Fish Menu

https://menuweb.menu 120-122 High Street, Swale, United Kingdom +441795662888 - http://www.facebook.com/islandfish

Here you can find the menu of Island Fish in Swale. At the moment, there are 23 dishes and drinks on the food list. Island Fish Bar is a hidden gem that delivers delicious food, excellent service, and a warm atmosphere. While some ups and downs were experienced by different customers, overall, customers appreciated the traditional fish and chips, friendly staff, reasonable prices, and generous portion sizes. The fresh, local fish and classic dishes were highlights, and the attentive service left a positive impression. Island Fish Bar is a recommendable spot with efficient, friendly staff who strive to ensure a pleasant dining experience for all customers. Check them out for a taste of Sheerness and a side of 60s music nostalgia.