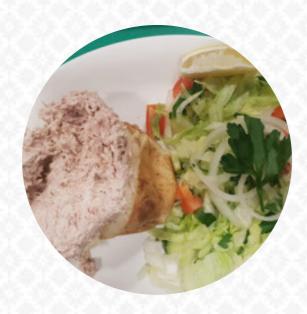

## Island Fish Menu

https://menuweb.menu 120-122 High Street, Swale, United Kingdom +441795662888 - http://www.facebook.com/islandfish

Here you can find the menu of Island Fish in Swale. At the moment, there are 23 dishes and drinks on the food list. Island Fish Bar is a hidden gem that delivers delicious food, excellent service, and a warm atmosphere. While some ups and downs were experienced by different customers, overall, customers appreciated the traditional fish and chips, friendly staff, reasonable prices, and generous portion sizes. The fresh, local fish and classic dishes were highlights, and the attentive service left a positive impression. Island Fish Bar is a recommendable spot with efficient, friendly staff who strive to ensure a pleasant dining experience for all customers. Check them out for a taste of Sheerness and a side of 60s music nostalgia.