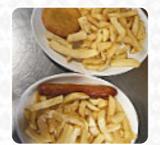

## Island Fish Menu

https://menuweb.menu 120-122 High Street, Swale, United Kingdom +441795662888 - http://www.facebook.com/islandfish

Here you can find the menu of Island Fish in Swale. At the moment, there are 23 dishes and drinks on the food list. Island Fish Bar is a hidden gem that delivers delicious food, excellent service, and a warm atmosphere. While some ups and downs were experienced by different customers, overall, customers appreciated the traditional fish and chips, friendly staff, reasonable prices, and generous portion sizes. The fresh, local fish and classic dishes were highlights, and the attentive service left a positive impression. Island Fish Bar is a recommendable spot with efficient, friendly staff who strive to ensure a pleasant dining experience for all customers. Check them out for a taste of Sheerness and a side of 60s music nostalgia.