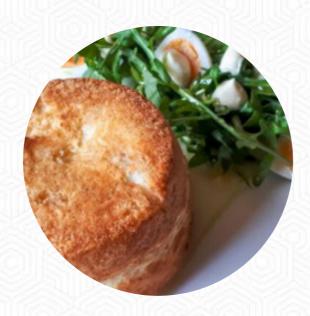

# These Types Of Dishes Are Being Served

ROAST BEEF SALAD FISH

**LOBSTER** 

**SOUP** 

**BREAD** 

**DESSERTS** 

**LAMB** 