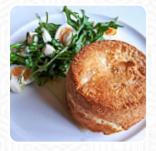

# These Types Of Dishes Are Being Served

ROAST BEEF SALAD FISH

**LOBSTER** 

**SOUP** 

**BREAD** 

**DESSERTS** 

**LAMB** 