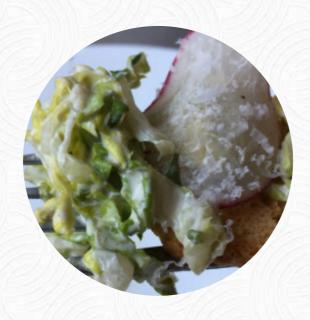

# These Types Of Dishes Are Being Served

**ROAST BEEF** 

LAMB
MUSSELS
SALAD

**BURGER** 

### Ingredients Used

**HADDOCK** 

**BEEF** 

**DUCK** 

**PORK MEAT** 

**HAM** 

**OLIVES** 