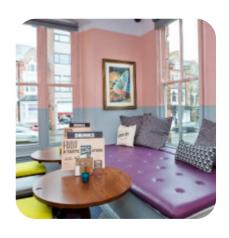

## The Loaded Dog Menu

https://menuweb.menu 144 London Road, Leicester, United Kingdom +441162549356 - https://www.stoutandstoneinns.com/our-pubs/theloadeddog

A complete menu of The Loaded Dog from Leicester covering all 20 menus and drinks can be found here on the food list. The best student pub for University of Leicester students, offering a home away from home for live sports and delicious food. Closest to campus, with a fantastic MORE Card rewards program. Watch live sports on 1 massive big screen, 10 flat screens, outdoor TV, 3 Sky boxes, Sky Sports, and BT Sport. Showing Football, Rugby, NFL, Tennis, F1, Cricket, and more. Food served until 10pm daily, with burger, main, and dessert deals available. MORE Card discounts apply to all purchases.