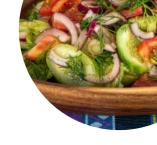

# These Types Of Dishes Are Being Served

**MEAT** 

**SALAD** 

**LAMB** 

**CHICKEN** 