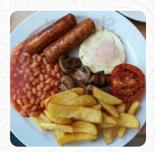

#### **Breakfast**

**SCRAMBLED EGGS** 

**TWO EGGS** 

#### **Ingredients Used**

**BEANS** 

**TOMATO** 

**MUSHROOMS** 

**BACON** 

**SAUSAGE** 

**FRUIT** 

**TUNA** 