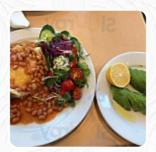

### Cherry On The Top Menu

https://menuweb.menu 623 Fulham Road, Fulham, Hammersmith and Fulham, United Kingdom (+44)2077513232 - http://cherry-on-top-london-gb.placestars.com









Here you can find the menu of Cherry On The Top in Hammersmith and Fulham. At the moment, there are 28 dishes and drinks on the card. Nestled in Fulham, Cherry on Top is a charming café that effortlessly combines quality and affordability. With a menu boasting freshly made breakfast and lunch options, including a commendable full English breakfast at just £6.75, it's a haven for cozy brunches. Diners can enjoy freshly cut fruit drinks and substantial portions, complemented by friendly service. While some patrons have had mixed experiences with certain dishes and complaints handling, many praise the inviting atmosphere and well-prepared meals. With both indoor and outdoor seating, it's a great spot for locals and visitors alike to unwind and savor delightful culinary offerings.

### C