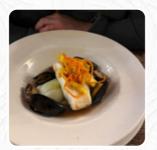

## These Types Of Dishes Are Being Served

**CHICKEN** 

**DESSERTS** 

**PASTA** 

**FISH** 

**MEAT** 

**LAMB** 

**TUNA STEAK** 