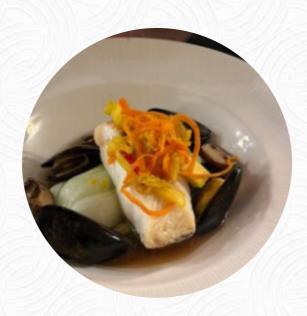

## These Types Of Dishes Are Being Served

**CHICKEN** 

**DESSERTS** 

**PASTA** 

**FISH** 

**MEAT** 

**LAMB** 

**TUNA STEAK** 