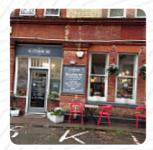

## The Gatehouse Cafe Menu

https://menuweb.menu 2 12 Highbridge Street, Epping Forest, United Kingdom +447971800727 - http://www.facebook.com/The-Gatehouse-Caf%C3%A9-274540409575879/

Here you can find the <u>menu</u> of The Gatehouse Cafe in Epping Forest. At the moment, there are 22 menus and drinks on the food list. Family-owned coffee shop located conveniently across from the Abbey Church. Our menu features breakfast and lunch options made with fresh, locally sourced ingredients. Daily specials are homemade and we also offer a variety of delicious cakes and Direct Trade coffee, freshly roasted by a London-based company. We cater to various dietary needs with gluten-free, <u>vegetarian</u>, and vegan options available.

# The Gatehouse Cafe

2 12 Highbridge Street, Epping Forest, United Kingdom

**Opening Hours:** 

Monday 07:30-17:00 Tuesday 07:30-17:00 Wednesday 07:30-17:00 Thursday 07:30-17:00 Friday 07:30-17:00 Saturday 09:00-17:00 Sunday 09:00-17:00