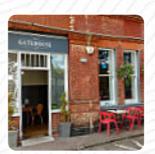

## The Gatehouse Cafe Menu

https://menuweb.menu 2 12 Highbridge Street, Epping Forest, United Kingdom +447971800727 - http://www.facebook.com/The-Gatehouse-Caf%C3%A9-274540409575879/

Here you can find the <u>menu</u> of The Gatehouse Cafe in Epping Forest. At the moment, there are 22 menus and drinks on the food list. Family-owned coffee shop located conveniently across from the Abbey Church. Our menu features breakfast and lunch options made with fresh, locally sourced ingredients. Daily specials are homemade and we also offer a variety of delicious cakes and Direct Trade coffee, freshly roasted by a London-based company. We cater to various dietary needs with gluten-free, <u>vegetarian</u>, and vegan options available.

# The Gatehouse Cafe

2 12 Highbridge Street, Epping Forest, United Kingdom

**Opening Hours:** 

Monday 07:30-17:00 Tuesday 07:30-17:00 Wednesday 07:30-17:00 Thursday 07:30-17:00 Friday 07:30-17:00 Saturday 09:00-17:00 Sunday 09:00-17:00