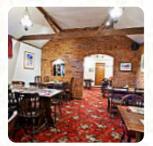

# The Gissing Crown

Lower Street, South Norfolk, United Kingdom Opening Hours:

Sunday 12:00-23:00 Monday 18:00-23:00 Tuesday 12:00-14:30 18:00-23:00 Wednesday 12:00-14:30 18:00-23:00 Thursday 12:00-14:30 17:30-23:00 Friday 12:00-14:30 17:30-23:00 Saturday 12:00-23:00 ngallery image