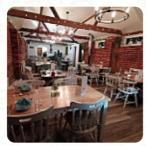

# The Gissing Crown

Lower Street, South Norfolk, United Kingdom Opening Hours:

Sunday 12:00-23:00 Monday 18:00-23:00 Tuesday 12:00-14:30 18:00-23:00 Wednesday 12:00-14:30 18:00-23:00 Thursday 12:00-14:30 17:30-23:00 Friday 12:00-14:30 17:30-23:00 Saturday 12:00-23:00 ngallery image