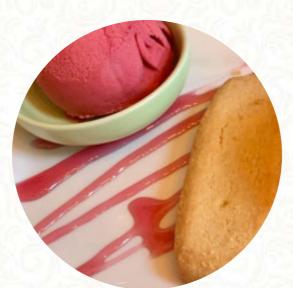

### These Types Of Dishes Are Being Served

MEAT PASTA ROAST BEEF TUNA STEAK BURGER CHICKEN

DESSERTS