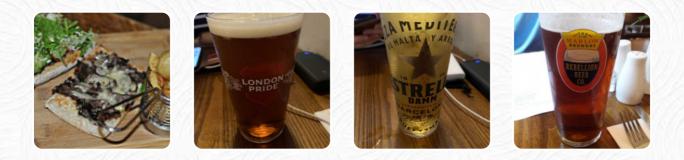

### **Fish Dishes**

FISH FINGER

### Sandwiches

CHICKEN BURGER STEAK SANDWICH

### Drinks

BEER DRINKS