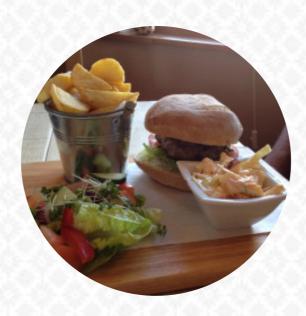

# These Types Of Dishes Are Being Served

**SALAD** 

**SANDWICH** 

**FISH** 

**BURGER** 

**TOSTADAS** 

**PANINI** 