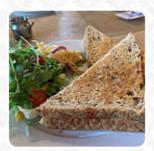

# These Types Of Dishes Are Being Served

**SALAD** 

**SANDWICH** 

**FISH** 

**BURGER** 

**TOSTADAS** 

**PANINI** 