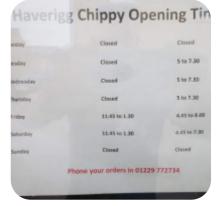

### Haverigg Fish Chip Shop Menu

<u>https://menuweb.menu</u> 11 Main Street, Copeland, United Kingdom +441229772734

|            | g Chippy Ope               | ening III    |
|------------|----------------------------|--------------|
| inday      | Closed                     | Closed       |
| esday      | Clased                     | \$ 10 7.30   |
| recrussiay | Closed                     | 5 to 7.30    |
| Pursday    | Closed                     | 5 to 7.30    |
| Friday     | 11.45 to 1.30              | 4.45 to 8.00 |
| Saturday   | 11.45 to 1.30              | 4.45 to 7.30 |
| Sueday     | Closed                     | Clased       |
|            | Phone your orders in 01229 | 772734       |

#### Opening Hours:

Tuesday 17:00-19:30 Wednesday 17:00-19:30 Thursday 11:30-13:30 16:30-20:00 Friday 11:30-13:30 16:30-20:00 Saturday 11:30-13:30 16:30-17:30

Made with menuweb.menu