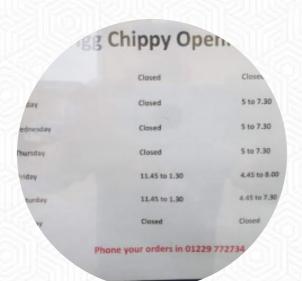

### Haverigg Fish Chip Shop Menu

<u>https://menuweb.menu</u> 11 Main Street, Copeland, United Kingdom +441229772734

|            | g Chippy Ope               | ening III    |
|------------|----------------------------|--------------|
| inday      | Closed                     | Closed       |
| esday      | Clased                     | \$ 10 7.30   |
| recrussiay | Closed                     | 5 to 7.30    |
| Pursday    | Closed                     | 5 to 7.30    |
| Friday     | 11.45 to 1.30              | 4.45 to 8.00 |
| Saturday   | 11.45 to 1.30              | 4.45 to 7.30 |
| Sueday     | Closed                     | Clased       |
|            | Phone your orders in 01229 | 772734       |

#### Opening Hours:

Tuesday 17:00-19:30 Wednesday 17:00-19:30 Thursday 11:30-13:30 16:30-20:00 Friday 11:30-13:30 16:30-20:00 Saturday 11:30-13:30 16:30-17:30

Made with menuweb.menu