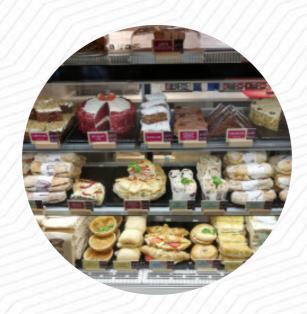

## **Muffin Break Menu**

https://menuweb.menu Southernhay South Junction, Basildon, United Kingdom +441223308781 - http://muffinbreak.co.uk/

Here you can find the <u>menu</u> of Muffin Break in <u>Basildon</u>. At the moment, there are 17 dishes and drinks on the card. Muffin Break offers a vibrant atmosphere and a range of delicious options, from luxurious muffins to savory breakfast dishes. Patrons appreciate the friendly, attentive staff and improvements in service, particularly under new management. However, experiences vary; while many highlight delightful items like the bacon and avocado dish and freshly baked goods, others mention inconsistent food quality and lengthy wait times. Some have encountered issues with stale ingredients or missing items, yet the café's clean environment and excellent coffee continue to attract repeat visits. Overall, it remains a spot with promise and room for refinement.

### **Sandwiches**

**HAM AND CHEESE** 

#### **Dessert**

**MILKSHAKES** 

**CREPES** 

#### **MUFFINS**