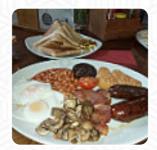

**BAR** 

**MEXICAN** 

These Types Of Dishes Are Being Served

**TOSTADAS** 

**BURGER** 

**Ingredients Used** 

**BACON** 

**MUSHROOMS** 

**TOMATOES** 

**BEEF** 