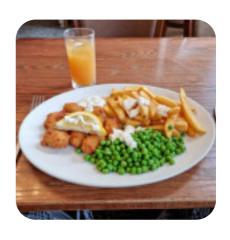

## The Old Sugar Loaf Menu

Pizza

**PIZZA TEXAS** 

**Main Courses** 

**NACHOS** 

**Toast** 

**TOAST** 

**Drinks** 