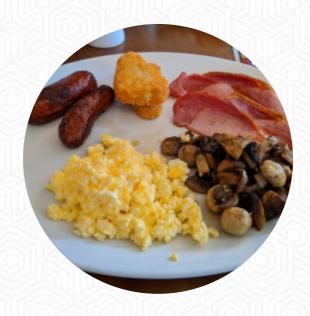

**BAR** 

**MEXICAN** 

These Types Of Dishes Are Being Served

**TOSTADAS** 

**BURGER** 

**Ingredients Used** 

**BACON** 

**MUSHROOMS** 

**TOMATOES** 

**BEEF** 