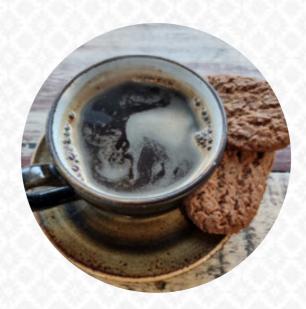

## Harris Hoole Menu

https://menuweb.menu
The Market House, Hillingdon, United Kingdom
+441895811568 - https://www.harrisandhoole.co.uk/shop/uxbridge

Here you can find the <u>menu</u> of Harris Hoole in Hillingdon. At the moment, there are 17 courses and drinks on the food list. Nestled conveniently across from Uxbridge station, H+H has quickly become a favorite among locals and visitors alike. The stylish café boasts a diverse menu filled with delectable toasted sandwiches, exquisite cakes, and a tantalizing array of coffee options, celebrated for its impressive latte art. Patrons can indulge in both classic and sophisticated teas in a cozy atmosphere that encourages relaxation and peoplewatching. While the service is generally friendly, some seating might leave guests uncomfortable. Nonetheless, H+H's warm ambiance, quality offerings, and attentive staff ensure a delightful experience that keeps customers returning for more.