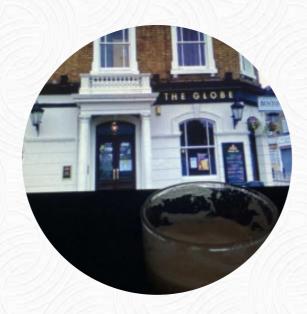

## The Globe Pub Menu

https://menuweb.menu 104 Windmill Road, HOUNSLOW, United Kingdom (+44)2085697887 - http://www.theglobebrentford.co.uk

Here you can find the <u>menu</u> of **The Globe Pub** in HOUNSLOW. At the moment, there are **17** courses and drinks on the card. The Globe is a highly regarded establishment in Brentford, offering delicious fresh food, excellent selection of real ales, and live sports entertainment. Our community-focused pub is the perfect venue for celebrating special occasions or simply relaxing and soaking in the vibrant atmosphere.

## The Globe Pub

104 Windmill Road, HOUNSLOW, United Kingdom