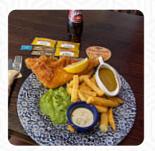

These Types Of Dishes Are Being Served

**TUNA STEAK** 

**SALAD** 

**BURGER** 

**FISH** 