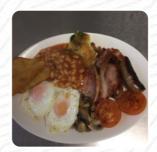

#### **Breakfast**

**BIG BREAKFAST** 

## Ingredients Used

**BACON** 

**EGG** 

**SAUSAGE** 

**BEANS** 

**MUSHROOMS** 