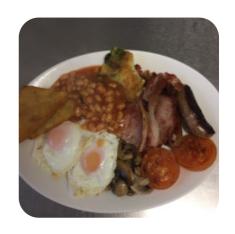

#### **Breakfast**

**BIG BREAKFAST** 

## Ingredients Used

**BACON** 

**EGG** 

**SAUSAGE** 

**BEANS** 

**MUSHROOMS** 