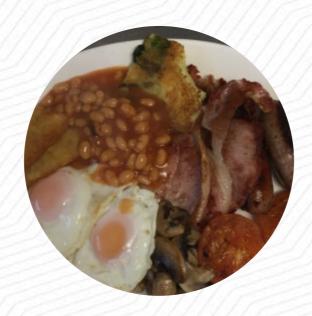

#### **Breakfast**

**BIG BREAKFAST** 

## Ingredients Used

**BACON** 

**EGG** 

**SAUSAGE** 

**BEANS** 

**MUSHROOMS** 