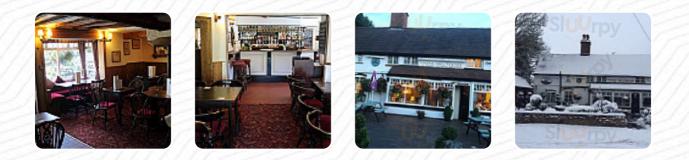

# The Plough Menu

<u>https://menuweb.menu</u> The Green, North Warwickshire, United Kingdom +441675481557 - http://theploughinnshustoke.co.uk

A **comprehensive** <u>menu</u> of **The Plough** from North Warwickshire covering all **17** courses and drinks can be found here on the card. The Plough Inn is a charming family-run country pub and restaurant, dating back to 1790. Its low ceilings and cozy nooks add to its character, providing a warm welcome to guests and local villagers. Situated in beautiful Shustoke village, the inn is the heart of the community and offers a wonderful dining experience. The menu features a variety of home-cooked dishes, including light snacks, sandwiches, burgers, and Chef's Specials. Join us for a relaxed meal and enjoy the delights of Warwickshire countryside. Serving times are Mon-Fri 12-2 and 6-9, Sat 12-3 and 5-9, Sun 12-8.