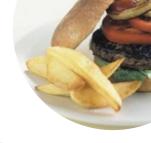

# **Burger**

**BEEF BURGER** 

# These Types Of Dishes Are Being Served

**SANDWICH** 

**TUNA STEAK** 

**SALAD** 

**PANINI** 

**BURGER** 