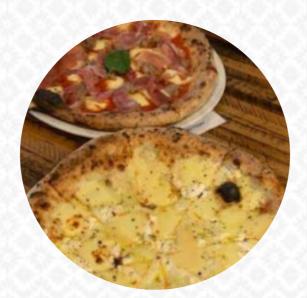

## Bastoni Pizzeria Menu

https://menuweb.menu Great Alpine Rd, MYRTLEFORD, Australia +61357511478,+61357511710 - https://www.bastonipizzeria.info

A complete menu of Bastoni Pizzeria from MYRTLEFORD covering all 15 dishes and drinks can be found here on the menu. Nestled about three hours from Melbourne, this charming pizzeria in Myrtleford offers a delightful Italian dining experience with an emphasis on authentic pizza. Known for its wood-fired crust and fresh toppings, the restaurant caters to various dietary needs, including gluten-free options that impress even the most discerning palates. The friendly staff and welcoming atmosphere enhance the experience, making it ideal for families and special occasions. While it specializes solely in pizza, the menu also boasts delicious sides like arancini. For a satisfying meal after a day on the slopes, this eatery is a culinary standout. Reservations are recommended!.