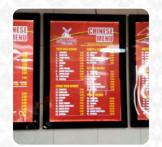

## Mill Lane Fish Menu

https://menuweb.menu 13 Mill Lane, Cheshire West and Chester, United Kingdom

+441244399522 - https://www.facebook.com/Mill-lane-fish-and-chip-bar-105678414695728/

Here you can find the <u>menu</u> of Mill Lane Fish in Cheshire West and Chester. At the moment, there are 23 menus and drinks on the menu. Mill Lane Fish Bar, located near the Bache train station in Chester, received mixed reviews from customers. While some were disappointed by stale chips and unidentifiable fish pieces, others praised the delicious fish and chips, authentic Chinese menu, and friendly staff. The inconsistent quality of food and service left some patrons wanting more, while others swore by the chippy's offerings. The convenient location and ample parking options have made it a go-to spot for many locals. Overall, it seems that your experience at Mill Lane Fish Bar may vary depending on what you order and who is serving you.