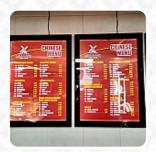

## Mill Lane Fish Menu

https://menuweb.menu 13 Mill Lane, Cheshire West and Chester, United Kingdom

+441244399522 - https://www.facebook.com/Mill-lane-fish-and-chip-bar-105678414695728/

Here you can find the <u>menu</u> of Mill Lane Fish in Cheshire West and Chester. At the moment, there are 23 menus and drinks on the menu. Mill Lane Fish Bar, located near the Bache train station in Chester, received mixed reviews from customers. While some were disappointed by stale chips and unidentifiable fish pieces, others praised the delicious fish and chips, authentic Chinese menu, and friendly staff. The inconsistent quality of food and service left some patrons wanting more, while others swore by the chippy's offerings. The convenient location and ample parking options have made it a go-to spot for many locals. Overall, it seems that your experience at Mill Lane Fish Bar may vary depending on what you order and who is serving you.