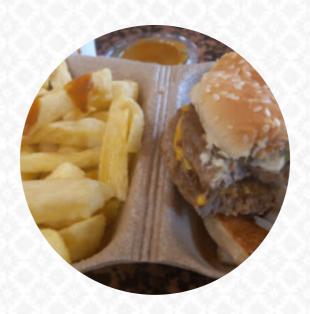

## **Burger Mac Menu**

https://menuweb.menu Abbey Quay, Enniscorthy, Ireland +353539237000 - http://www.kochloeffel.de

A **complete** menu of Burger Mac from Enniscorthy covering all 16 meals and drinks can be found here on the card. A burger joint in Portlaoise serves standard but tasty dishes with highlights like the Chicken Fillet Burger and flavorful taco sauce. The atmosphere has a nostalgic vibe with comfortable seating options. The restaurant is clean and always busy, offering easy parking. However, some seats may be uncomfortable or worn out. Prices are reasonable, and the service is quick and friendly. A great spot for a casual meal or takeout, providing delicious food that won't disappoint.